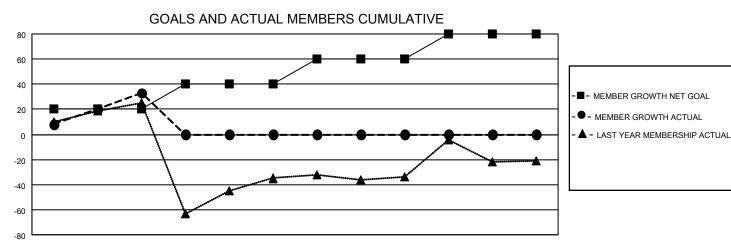

## MONTHLY MEMBERSHIP PROGRESS REPORT

LOCATION GUAM District 204 Results as of: 9/30/2021

| Clubs RESULTS FOR 2021-2022 |   |   |   | Members RESULTS FOR 2021-2022 |    |    |    |
|-----------------------------|---|---|---|-------------------------------|----|----|----|
|                             |   |   |   |                               |    |    |    |
| JULY/AUG/SEPT               | 1 | 0 | 0 | JULY/AUG/SEPT                 | 20 | 77 | 40 |
| OCT/NOV/DEC                 | 1 | 0 | 0 | OCT/NOV/DEC                   | 20 | 0  | 0  |
| JAN/FEB/MAR                 | 1 | 0 | 0 | JAN/FEB/MAR                   | 20 | 0  | 0  |
| APR/MAY/JUNE                | 1 | 0 | 0 | APR/MAY/JUNE                  | 20 | 0  | 0  |