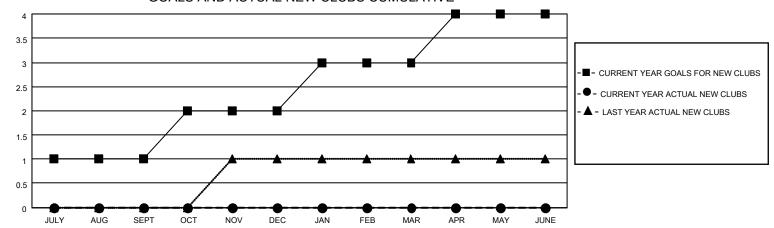

## MONTHLY MEMBERSHIP PROGRESS REPORT

LOCATION GUAM District 204 Results as of: 9/30/2021

| Clubs RESULTS FOR 2021-2022 |   |   |   | Members RESULTS FOR 2021-2022 |    |    |    |
|-----------------------------|---|---|---|-------------------------------|----|----|----|
|                             |   |   |   |                               |    |    |    |
| JULY/AUG/SEPT               | 1 | 0 | 0 | JULY/AUG/SEPT                 | 20 | 77 | 40 |
| OCT/NOV/DEC                 | 1 | 0 | 0 | OCT/NOV/DEC                   | 20 | 0  | 0  |
| JAN/FEB/MAR                 | 1 | 0 | 0 | JAN/FEB/MAR                   | 20 | 0  | 0  |
| APR/MAY/JUNE                | 1 | 0 | 0 | APR/MAY/JUNE                  | 20 | 0  | 0  |